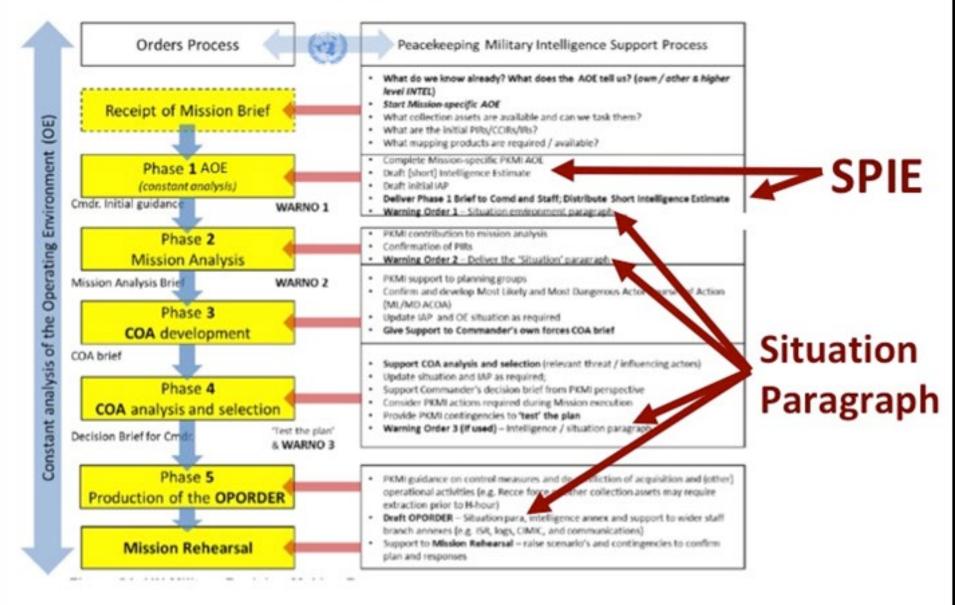

# MPKI Support to UN MDMP

## SPIE Format: Introduction

# Situation Paragraph

The Situation Paragraph for the Warning Order:

- Is derived from the SPIE
- Provides enough information to orientate UN personnel to the current situation

# Situation Paragraph

### The Situation Paragraph for the Warning Order: Contains a brief summary of:

From the SPIE:

- Current situation..... Introduction, Current Situation
- Physical terrain analysis..... AOE: Physical Terrain
- Human terrain analysis..... AOE: Human Terrain
- Information Terrain analysis..... AOE: Information Terrain
- ASCOPE PMESII..... Key elements from the AOE
- Actor evaluation..... Threat Evaluation/Integration
- Other important information to support planning

- The SPIE is a consolidation and refinement of the 3 Column Format analysis conducted during the AOE process
- Repeated deductions and/or outputs should be consolidated or eliminated
- The Situation Paragraph of the Warning Order is derived from the SPIE
- The Situation Paragraph should help decision makers to plan